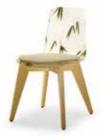

## UNIQ

UNIQ chair is the perfect combination of the two basic materials: wood and metal. The wood reflects a traditional picture and the metal is giving a modern touch and lightness.

Uniq chair can be personalized also by using different types of metal for the back depending the environment and the use of it.

It's the perfect example of the Italian handicraft tradition.

8095 UNIQ Massive beechwood frame, seat beechwood with coushion.8084 UNIQ Massive beechwood frame, seat massive beechwood.8090 UNIQ Massive beechwood frame, seat massive beechwood.