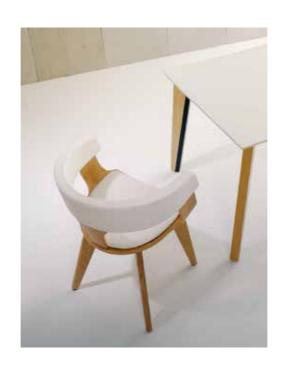

## UNIQ

UNIQ chair is the perfect combination of the two basic materials: wood and metal. The wood reflects a traditional picture and the metal is giving a modern touch and lightness.

Uniq chair can be personalized also by using different types of metal for the back depending the environment and the use of it.