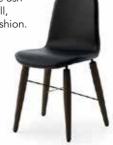

## UNIQ

UNIQ chair is the perfect combination of the two basic materials: wood and metal. The wood reflects a traditional picture and the metal is giving a modern touch and lightness.

Uniq chair can be personalized also by using different types of metal for the back depending the environment and the use of it.