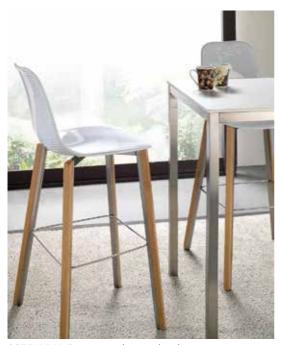

## UNIQ

UNIQ chair is the perfect combination of the two basic materials: wood and metal. The wood reflects a traditional picture and the metal is giving a modern touch and lightness.

Uniq chair can be personalized also by using different types of metal for the back depending the environment and the use of it.

It's the perfect example of the Italian handicraft tradition.

8095 UNIQ Massive beechwood frame, seat beechwood with coushion.8084 UNIQ Massive beechwood frame, seat massive beechwood.8090 UNIQ Massive beechwood frame, seat massive beechwood.

**8085 UNIQ** h82 cm massive ashwood frame, seat ashwood with coushion.

**8080 UNIQ** Massive beechwood frame, seat massive beechwood.

8080 UNIQ Frame beech stained wenge, seat beech stained wenge with coushion.8083 UNIQ Stainless steel swivel base, beech stained walnut seat with cushion.

**8080 UNIQ** Massive beechwood frame, seat massive beechwood. **495 TAVOLO** Frame beechwood, laminate top.

**8081 UNIQ** Massive beechwood frame, seat massive beechwood.

**8081 UNIQ** Frame beechwood, seat beech stained wenge with coushion.

**8082 UNIQ** Seat massive beechwood.

**8080 UNIQ** Frame beech stained wenge, seat beech stained wenge with coushion.

**8080 UNIQ** Frame beech stained walnut, seat beech stained walnut.