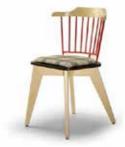

## UNIQ

UNIQ chair is the perfect combination of the two basic materials: wood and metal. The wood reflects a traditional picture and the metal is giving a modern touch and lightness.

Uniq chair can be personalized also by using different types of metal for the back depending the environment and the use of it.