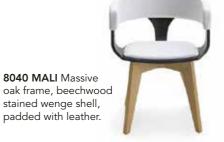

## **MALI**

MALI's design presents a series of comfortable chairs and stools characterized from seats and backs coated by choice with leather or fabric, and finishes for the base that can be painted or chromed.

**8041 MALI** Massive ash frame, beechwood shell, padded with fabric/ ecoleather.

**8040 MALI** Massive oak frame, oak shell padded with leather.

**8040 MALI** Massive beechwood stained walnut frame, beechwood stained walnut shell, padded with leather.