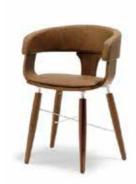

## **MALI**

MALI's design presents a series of comfortable chairs and stools characterized from seats and backs coated by choice with leather or fabric, and finishes for the base that can be painted or chromed.

**8041 MALI** Massive walnut frame, walnut shell, padded with ecoleather.

**912 MALI** Stainless steel, swivel base, walnut shell, padded leather with crocodile stamp.

**912 MALI** Becchwood stained wenge shell, padded with leather.