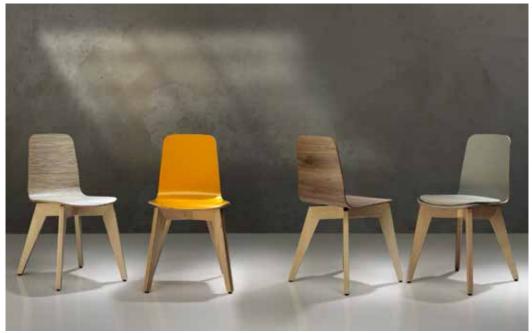

## INNA

Chair suitable for contract use, resistent with different shell types: plastic / wood padded.

**8071 INNA** Massive bechwood frame, plastic shell.

**8073 INNA** Metal frame with natural beech, plastic shell.

8072 INNA Metal frame, plastic shell.

8070 INNA Natural beech frame, laminate shell.

**8070 INNA** Massive maple frame, maple shell, seat with cushion.

**8070 INNA** Massive walnut frame, padded shell with ecoleather.

**8079 INNA** Massive ash frame, laminate shell, seat with leather cushion.

**8079 INNA** Massive ash stained wenge frame, padded leather shell 3 cm.

8071 INNA Natural beech frame, laminate shell.

**8071 INNA** Natural beech frame,padded shell with ecoleather.