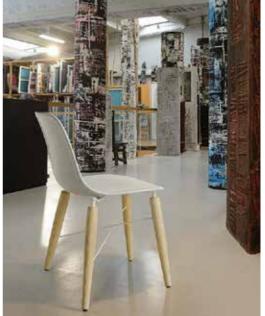

## INNA

Chair suitable for contract use, resistent with different shell types: plastic / wood padded.

**8071 INNA** Massive bechwood frame, plastic shell.

**8073 INNA** Metal frame with natural beech, plastic shell.

8072 INNA Metal frame, plastic shell.

8070 INNA Natural beech frame, laminate shell.

**8070 INNA** Massive maple frame, maple shell, seat with cushion.

**8070 INNA** Massive walnut frame, padded shell with ecoleather.

**8079 INNA** Massive ash frame, laminate shell, seat with leather cushion.

**8079 INNA** Massive ash stained wenge frame, padded leather shell 3 cm.

8071 INNA Natural beech frame, laminate shell.

**8071 INNA** Natural beech frame,padded shell with ecoleather.