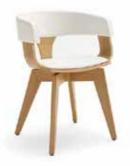

## **MALI**

MALI's design presents a series of comfortable chairs and stools characterized from seats and backs coated by choice with leather or fabric, and finishes for the base that can be painted or chromed.

**8041 MALI** Massive ash frame, beechwood shell, padded with fabric/ ecoleather.

**8040 MALI** Massive oak frame, oak shell padded with leather.

**8040 MALI** Massive beechwood stained walnut frame, beechwood stained walnut shell, padded with leather.