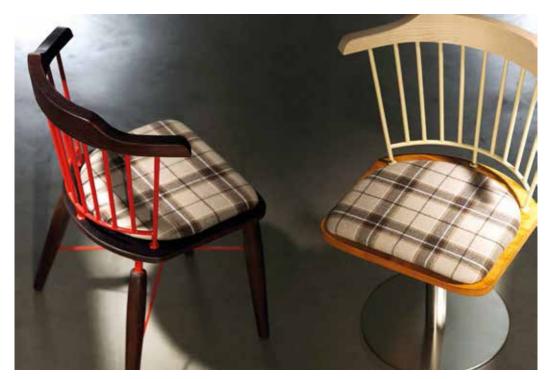

## UNIQ

UNIQ chair is the perfect combination of the two basic materials: wood and metal. The wood reflects a traditional picture and the metal is giving a modern touch and lightness.

Uniq chair can be personalized also by using different types of metal for the back depending the environment and the use of it.

It's the perfect example of the Italian handicraft tradition.

8095 UNIQ Massive beechwood frame, seat beechwood with coushion.8084 UNIQ Massive beechwood frame, seat massive beechwood.8090 UNIQ Massive beechwood frame, seat massive beechwood.