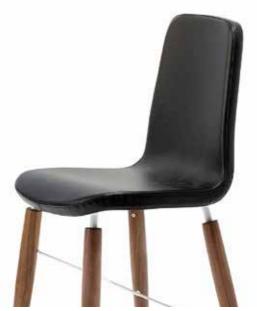

 $\bf 8075\ INNA$  Frame stainles steel with massive oak, plastic shell.

**8074 INNA** Chrome frame, laminate shell.

**8074 INNA** Stainless steel frame, laminate shell with cuschion.

**8074 INNA** Stainless steel frame, padded shell with ecoleather.