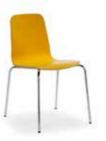

## INNA

Chair suitable for contract use, resistent with different shell types: plastic / wood padded.

**8071 INNA** Massive bechwood frame, plastic shell.

**8073 INNA** Metal frame with natural beech, plastic shell.

8072 INNA Metal frame, plastic shell.

8070 INNA Natural beech frame, laminate shell.

**8070 INNA** Massive maple frame, maple shell, seat with cushion.

**8070 INNA** Massive walnut frame, padded shell with ecoleather.

**8079 INNA** Massive ash frame, laminate shell, seat with leather cushion.

**8079 INNA** Massive ash stained wenge frame, padded leather shell 3 cm.

8071 INNA Natural beech frame, laminate shell.

**8071 INNA** Natural beech frame,padded shell with ecoleather.

**8071 INNA** Natural beech frame, acrylic shell with bamboo.

**8071 INNA** Frame with natural beech, shell padded with regenerated leather.

**8074 INNA** Titanium chrome frame, shell in zebrano / aluminum.

 $\bf 8075\ INNA$  Frame stainles steel with massive oak, plastic shell.

**8074 INNA** Chrome frame, laminate shell.

**8074 INNA** Stainless steel frame, laminate shell with cuschion.

**8074 INNA** Stainless steel frame, padded shell with ecoleather.

**8076 INNA** Massive ash frame, laminate shell.

**8077 INNA** Chrome frame, laminate shell.