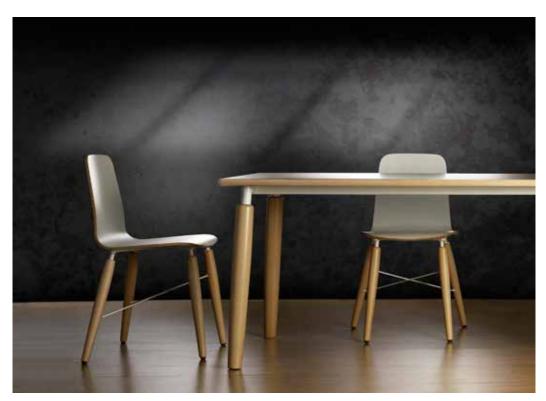

## UNIQ

UNIQ chair is the perfect combination of the two basic materials: wood and metal. The wood reflects a traditional picture and the metal is giving a modern touch and lightness.

Uniq chair can be personalized also by using different types of metal for the back depending the environment and the use of it.