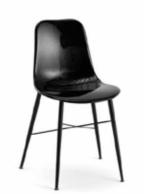

## INNA

Chair suitable for contract use, resistent with different shell types: plastic / wood padded.

**8071 INNA** Massive bechwood frame, plastic shell.

**8073 INNA** Metal frame with natural beech, plastic shell.

8072 INNA Metal frame, plastic shell.

8070 INNA Natural beech frame, laminate shell.

**8070 INNA** Massive maple frame, maple shell, seat with cushion.

**8070 INNA** Massive walnut frame, padded shell with ecoleather.

**8079 INNA** Massive ash frame, laminate shell, seat with leather cushion.

**8079 INNA** Massive ash stained wenge frame, padded leather shell 3 cm.

8071 INNA Natural beech frame, laminate shell.

**8071 INNA** Natural beech frame,padded shell with ecoleather.