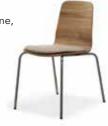

## INNA

Chair suitable for contract use, resistent with different shell types: plastic / wood padded.

**8071 INNA** Massive bechwood frame, plastic shell.

**8073 INNA** Metal frame with natural beech, plastic shell.

8072 INNA Metal frame, plastic shell.

8070 INNA Natural beech frame, laminate shell.

**8070 INNA** Massive maple frame, maple shell, seat with cushion.

**8070 INNA** Massive walnut frame, padded shell with ecoleather.

**8079 INNA** Massive ash frame, laminate shell, seat with leather cushion.

**8079 INNA** Massive ash stained wenge frame, padded leather shell 3 cm.

8071 INNA Natural beech frame, laminate shell.

**8071 INNA** Natural beech frame,padded shell with ecoleather.

**8071 INNA** Natural beech frame, acrylic shell with bamboo.

**8071 INNA** Frame with natural beech, shell padded with regenerated leather.

**8074 INNA** Titanium chrome frame, shell in zebrano / aluminum.

 $\bf 8075\ INNA$  Frame stainles steel with massive oak, plastic shell.

**8074 INNA** Chrome frame, laminate shell.

**8074 INNA** Stainless steel frame, laminate shell with cuschion.

**8074 INNA** Stainless steel frame, padded shell with ecoleather.

**8076 INNA** Massive ash frame, laminate shell.

**8077 INNA** Chrome frame, laminate shell.