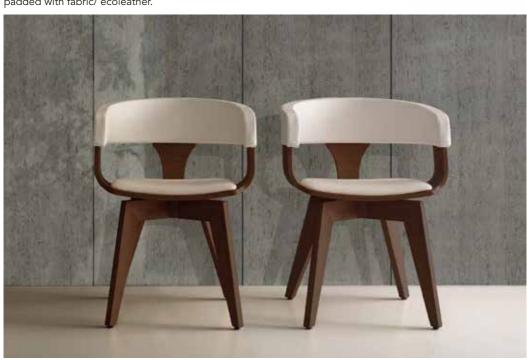

## UNIQ

UNIQ chair is the perfect combination of the two basic materials: wood and metal. The wood reflects a traditional picture and the metal is giving a modern touch and lightness.

Uniq chair can be personalized also by using different types of metal for the back depending the environment and the use of it.

It's the perfect example of the Italian handicraft tradition.

8095 UNIQ Massive beechwood frame, seat beechwood with coushion.8084 UNIQ Massive beechwood frame, seat massive beechwood.8090 UNIQ Massive beechwood frame, seat massive beechwood.