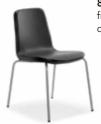

## **MALI**

MALI's design presents a series of comfortable chairs and stools characterized from seats and backs coated by choice with leather or fabric, and finishes for the base that can be painted or chromed.

**8041 MALI** Massive ash frame, beechwood shell, padded with fabric/ ecoleather.

**8040 MALI** Massive oak frame, oak shell padded with leather.

**8040 MALI** Massive beechwood stained walnut frame, beechwood stained walnut shell, padded with leather.

**8041 MALI** Massive walnut frame, walnut shell, padded with ecoleather.

**912 MALI** Stainless steel, swivel base, walnut shell, padded leather with crocodile stamp.

**912 MALI** Becchwood stained wenge shell, padded with leather.

**469 TAVOLO** Chromed frame, laminate top.

**914 MALI** Chair with metal legs, beechwood shell, padded with ecoleather / fabric.

**917 MALI** Lacquered shell, padded with ecoleather.

**912 MALI** Adjustable height with gas system, walnut shell, padded with ecoleather.