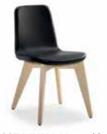

## INNA

Chair suitable for contract use, resistent with different shell types: plastic / wood padded.

**8071 INNA** Massive bechwood frame, plastic shell.

**8073 INNA** Metal frame with natural beech, plastic shell.