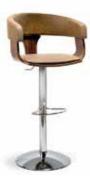

## **MALI**

MALI's design presents a series of comfortable chairs and stools characterized from seats and backs coated by choice with leather or fabric, and finishes for the base that can be painted or chromed.

**8041 MALI** Massive walnut frame, walnut shell, padded with ecoleather.

**912 MALI** Stainless steel, swivel base, walnut shell, padded leather with crocodile stamp.

**912 MALI** Becchwood stained wenge shell, padded with leather.

**469 TAVOLO** Chromed frame, laminate top.

**914 MALI** Chair with metal legs, beechwood shell, padded with ecoleather / fabric.

**917 MALI** Lacquered shell, padded with ecoleather.

**912 MALI** Adjustable height with gas system, walnut shell, padded with ecoleather.