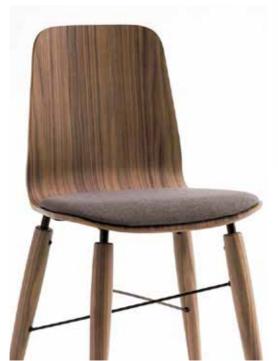

8072 INNA Metal frame, plastic shell.

8070 INNA Natural beech frame, laminate shell.

**8070 INNA** Massive maple frame, maple shell, seat with cushion.

**8070 INNA** Massive walnut frame, padded shell with ecoleather.