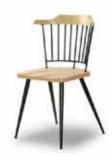

## UNIQ

UNIQ chair is the perfect combination of the two basic materials: wood and metal. The wood reflects a traditional picture and the metal is giving a modern touch and lightness.

Uniq chair can be personalized also by using different types of metal for the back depending the environment and the use of it.