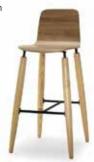

## UNIQ

UNIQ chair is the perfect combination of the two basic materials: wood and metal. The wood reflects a traditional picture and the metal is giving a modern touch and lightness.

Uniq chair can be personalized also by using different types of metal for the back depending the environment and the use of it.

It's the perfect example of the Italian handicraft tradition.

8095 UNIQ Massive beechwood frame, seat beechwood with coushion.8084 UNIQ Massive beechwood frame, seat massive beechwood.8090 UNIQ Massive beechwood frame, seat massive beechwood.

**8085 UNIQ** h82 cm massive ashwood frame, seat ashwood with coushion.

**8080 UNIQ** Massive beechwood frame, seat massive beechwood.

8080 UNIQ Frame beech stained wenge, seat beech stained wenge with coushion.8083 UNIQ Stainless steel swivel base, beech stained walnut seat with cushion.

**8080 UNIQ** Massive beechwood frame, seat massive beechwood. **495 TAVOLO** Frame beechwood, laminate top.

**8081 UNIQ** Massive beechwood frame, seat massive beechwood.

**8081 UNIQ** Frame beechwood, seat beech stained wenge with coushion.

**8082 UNIQ** Seat massive beechwood.

**8080 UNIQ** Frame beech stained wenge, seat beech stained wenge with coushion.

**8080 UNIQ** Frame beech stained walnut, seat beech stained walnut.