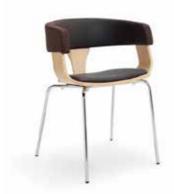

## UNIQ

UNIQ chair is the perfect combination of the two basic materials: wood and metal. The wood reflects a traditional picture and the metal is giving a modern touch and lightness.

Uniq chair can be personalized also by using different types of metal for the back depending the environment and the use of it.

It's the perfect example of the Italian handicraft tradition.

8095 UNIQ Massive beechwood frame, seat beechwood with coushion.8084 UNIQ Massive beechwood frame, seat massive beechwood.8090 UNIQ Massive beechwood frame, seat massive beechwood.