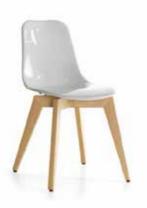

## INNA

Chair suitable for contract use, resistent with different shell types: plastic / wood padded.

**8071 INNA** Massive bechwood frame, plastic shell.

**8073 INNA** Metal frame with natural beech, plastic shell.

8072 INNA Metal frame, plastic shell.

8070 INNA Natural beech frame, laminate shell.

**8070 INNA** Massive maple frame, maple shell, seat with cushion.

**8070 INNA** Massive walnut frame, padded shell with ecoleather.

**8079 INNA** Massive ash frame, laminate shell, seat with leather cushion.

**8079 INNA** Massive ash stained wenge frame, padded leather shell 3 cm.

8071 INNA Natural beech frame, laminate shell.

**8071 INNA** Natural beech frame,padded shell with ecoleather.