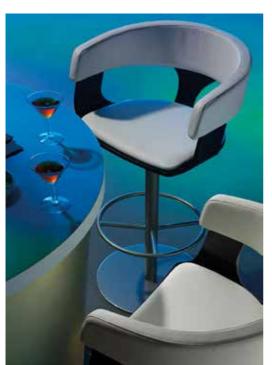

## **MALI**

MALI's design presents a series of comfortable chairs and stools characterized from seats and backs coated by choice with leather or fabric, and finishes for the base that can be painted or chromed.

**8041 MALI** Massive walnut frame, walnut shell, padded with ecoleather.

**912 MALI** Stainless steel, swivel base, walnut shell, padded leather with crocodile stamp.

**912 MALI** Becchwood stained wenge shell, padded with leather.