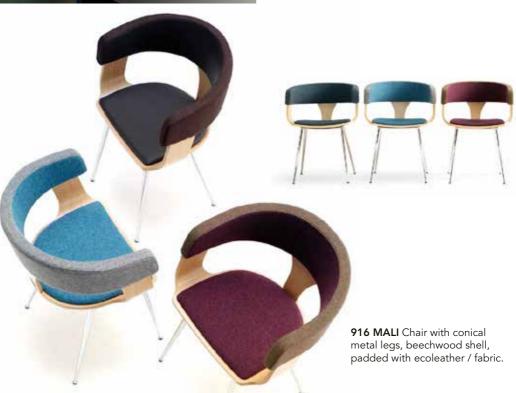

## **MALI**

MALI's design presents a series of comfortable chairs and stools characterized from seats and backs coated by choice with leather or fabric, and finishes for the base that can be painted or chromed.