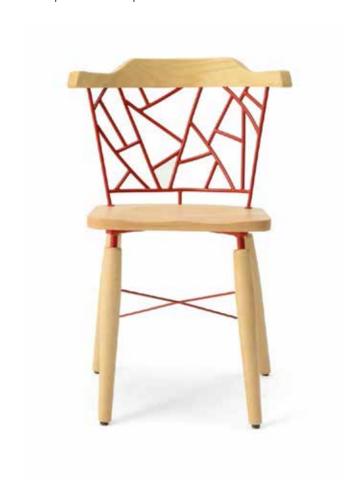

## UNIQ

UNIQ chair is the perfect combination of the two basic materials: wood and metal. The wood reflects a traditional picture and the metal is giving a modern touch and lightness.

Uniq chair can be personalized also by using different types of metal for the back depending the environment and the use of it.

It's the perfect example of the Italian handicraft tradition.

8095 UNIQ Massive beechwood frame, seat beechwood with coushion.8084 UNIQ Massive beechwood frame, seat massive beechwood.8090 UNIQ Massive beechwood frame, seat massive beechwood.