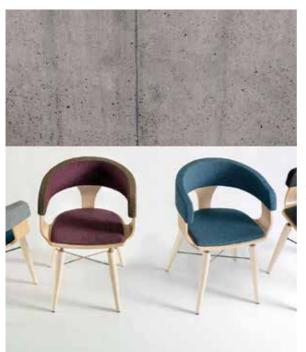

## **MALI**

MALI's design presents a series of comfortable chairs and stools characterized from seats and backs coated by choice with leather or fabric, and finishes for the base that can be painted or chromed.

**8041 MALI** Massive ash frame, beechwood shell, padded with fabric/ ecoleather.

**8040 MALI** Massive oak frame, oak shell padded with leather.

**8040 MALI** Massive beechwood stained walnut frame, beechwood stained walnut shell, padded with leather.

**8041 MALI** Massive walnut frame, walnut shell, padded with ecoleather.

**912 MALI** Stainless steel, swivel base, walnut shell, padded leather with crocodile stamp.

**912 MALI** Becchwood stained wenge shell, padded with leather.

**469 TAVOLO** Chromed frame, laminate top.

**914 MALI** Chair with metal legs, beechwood shell, padded with ecoleather / fabric.

**917 MALI** Lacquered shell, padded with ecoleather.

**912 MALI** Adjustable height with gas system, walnut shell, padded with ecoleather.