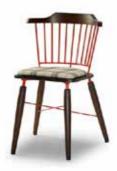

## UNIQ

UNIQ chair is the perfect combination of the two basic materials: wood and metal. The wood reflects a traditional picture and the metal is giving a modern touch and lightness.

Uniq chair can be personalized also by using different types of metal for the back depending the environment and the use of it.