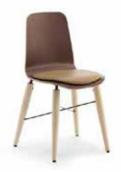

## UNIQ

UNIQ chair is the perfect combination of the two basic materials: wood and metal. The wood reflects a traditional picture and the metal is giving a modern touch and lightness.

Uniq chair can be personalized also by using different types of metal for the back depending the environment and the use of it.

**8085 UNIQ** h82 cm massive ashwood frame, seat ashwood with coushion.

**8080 UNIQ** Massive beechwood frame, seat massive beechwood.

8080 UNIQ Frame beech stained wenge, seat beech stained wenge with coushion.8083 UNIQ Stainless steel swivel base, beech stained walnut seat with cushion.