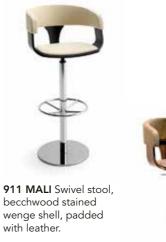

## **MALI**

MALI's design presents a series of comfortable chairs and stools characterized from seats and backs coated by choice with leather or fabric, and finishes for the base that can be painted or chromed.

**8041 MALI** Massive walnut frame, walnut shell, padded with ecoleather.

**912 MALI** Stainless steel, swivel base, walnut shell, padded leather with crocodile stamp.

**912 MALI** Becchwood stained wenge shell, padded with leather.

**469 TAVOLO** Chromed frame, laminate top.

**914 MALI** Chair with metal legs, beechwood shell, padded with ecoleather / fabric.

**917 MALI** Lacquered shell, padded with ecoleather.

**912 MALI** Adjustable height with gas system, walnut shell, padded with ecoleather.