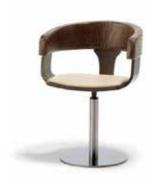

**8041 MALI** Massive walnut frame, walnut shell, padded with ecoleather.

**912 MALI** Stainless steel, swivel base, walnut shell, padded leather with crocodile stamp.

**912 MALI** Becchwood stained wenge shell, padded with leather.