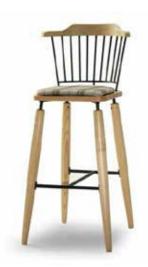

## UNIQ

UNIQ chair is the perfect combination of the two basic materials: wood and metal. The wood reflects a traditional picture and the metal is giving a modern touch and lightness.

Uniq chair can be personalized also by using different types of metal for the back depending the environment and the use of it.

It's the perfect example of the Italian handicraft tradition.

8095 UNIQ Massive beechwood frame, seat beechwood with coushion.8084 UNIQ Massive beechwood frame, seat massive beechwood.8090 UNIQ Massive beechwood frame, seat massive beechwood.