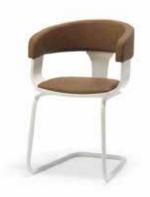

## UNIQ

UNIQ chair is the perfect combination of the two basic materials: wood and metal. The wood reflects a traditional picture and the metal is giving a modern touch and lightness.

Uniq chair can be personalized also by using different types of metal for the back depending the environment and the use of it.

**8085 UNIQ** h82 cm massive ashwood frame, seat ashwood with coushion.

**8080 UNIQ** Massive beechwood frame, seat massive beechwood.

8080 UNIQ Frame beech stained wenge, seat beech stained wenge with coushion.8083 UNIQ Stainless steel swivel base, beech stained walnut seat with cushion.