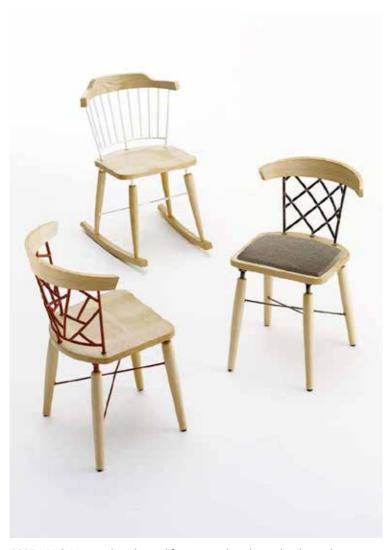

## UNIQ

UNIQ chair is the perfect combination of the two basic materials: wood and metal. The wood reflects a traditional picture and the metal is giving a modern touch and lightness.

Uniq chair can be personalized also by using different types of metal for the back depending the environment and the use of it.

It's the perfect example of the Italian handicraft tradition.

8095 UNIQ Massive beechwood frame, seat beechwood with coushion.8084 UNIQ Massive beechwood frame, seat massive beechwood.8090 UNIQ Massive beechwood frame, seat massive beechwood.