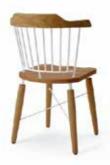

## UNIQ

UNIQ chair is the perfect combination of the two basic materials: wood and metal. The wood reflects a traditional picture and the metal is giving a modern touch and lightness.

Uniq chair can be personalized also by using different types of metal for the back depending the environment and the use of it.