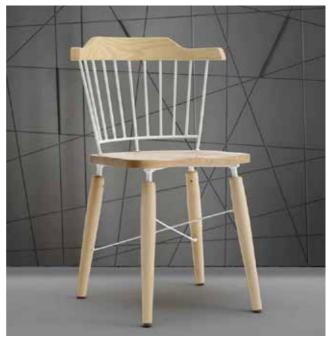

## UNIQ

UNIQ chair is the perfect combination of the two basic materials: wood and metal. The wood reflects a traditional picture and the metal is giving a modern touch and lightness.

Uniq chair can be personalized also by using different types of metal for the back depending the environment and the use of it.

It's the perfect example of the Italian handicraft tradition.

8095 UNIQ Massive beechwood frame, seat beechwood with coushion.8084 UNIQ Massive beechwood frame, seat massive beechwood.8090 UNIQ Massive beechwood frame, seat massive beechwood.