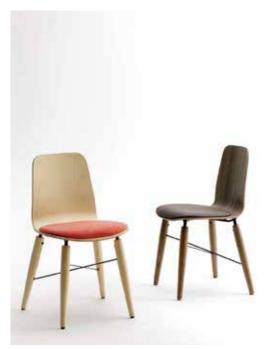

## UNIQ

UNIQ chair is the perfect combination of the two basic materials: wood and metal. The wood reflects a traditional picture and the metal is giving a modern touch and lightness.

Uniq chair can be personalized also by using different types of metal for the back depending the environment and the use of it.

It's the perfect example of the Italian handicraft tradition.

8095 UNIQ Massive beechwood frame, seat beechwood with coushion.8084 UNIQ Massive beechwood frame, seat massive beechwood.8090 UNIQ Massive beechwood frame, seat massive beechwood.

**8085 UNIQ** h82 cm massive ashwood frame, seat ashwood with coushion.

**8080 UNIQ** Massive beechwood frame, seat massive beechwood.

8080 UNIQ Frame beech stained wenge, seat beech stained wenge with coushion.8083 UNIQ Stainless steel swivel base, beech stained walnut seat with cushion.

**8080 UNIQ** Massive beechwood frame, seat massive beechwood. **495 TAVOLO** Frame beechwood, laminate top.

**8081 UNIQ** Massive beechwood frame, seat massive beechwood.

**8081 UNIQ** Frame beechwood, seat beech stained wenge with coushion.

**8082 UNIQ** Seat massive beechwood.

**8080 UNIQ** Frame beech stained wenge, seat beech stained wenge with coushion.

**8080 UNIQ** Frame beech stained walnut, seat beech stained walnut.