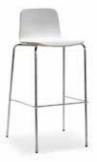

## INNA

Chair suitable for contract use, resistent with different shell types: plastic / wood padded.

**8071 INNA** Massive bechwood frame, plastic shell.

**8073 INNA** Metal frame with natural beech, plastic shell.

8072 INNA Metal frame, plastic shell.

8070 INNA Natural beech frame, laminate shell.

**8070 INNA** Massive maple frame, maple shell, seat with cushion.

**8070 INNA** Massive walnut frame, padded shell with ecoleather.

**8079 INNA** Massive ash frame, laminate shell, seat with leather cushion.

**8079 INNA** Massive ash stained wenge frame, padded leather shell 3 cm.

8071 INNA Natural beech frame, laminate shell.

**8071 INNA** Natural beech frame,padded shell with ecoleather.

**8071 INNA** Natural beech frame, acrylic shell with bamboo.

**8071 INNA** Frame with natural beech, shell padded with regenerated leather.

**8074 INNA** Titanium chrome frame, shell in zebrano / aluminum.

 $\bf 8075\ INNA$  Frame stainles steel with massive oak, plastic shell.

**8074 INNA** Chrome frame, laminate shell.

**8074 INNA** Stainless steel frame, laminate shell with cuschion.

**8074 INNA** Stainless steel frame, padded shell with ecoleather.

**8076 INNA** Massive ash frame, laminate shell.

**8077 INNA** Chrome frame, laminate shell.