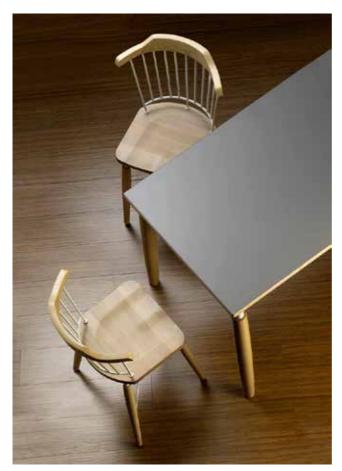

## UNIQ

UNIQ chair is the perfect combination of the two basic materials: wood and metal. The wood reflects a traditional picture and the metal is giving a modern touch and lightness.

Uniq chair can be personalized also by using different types of metal for the back depending the environment and the use of it.

It's the perfect example of the Italian handicraft tradition.

8095 UNIQ Massive beechwood frame, seat beechwood with coushion.8084 UNIQ Massive beechwood frame, seat massive beechwood.8090 UNIQ Massive beechwood frame, seat massive beechwood.