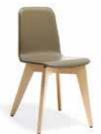

## **MALI**

MALI's design presents a series of comfortable chairs and stools characterized from seats and backs coated by choice with leather or fabric, and finishes for the base that can be painted or chromed.

**8041 MALI** Massive ash frame, beechwood shell, padded with fabric/ ecoleather.

**8040 MALI** Massive oak frame, oak shell padded with leather.

**8040 MALI** Massive beechwood stained walnut frame, beechwood stained walnut shell, padded with leather.