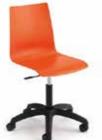

### 62 Ch zek in l

**628 FLEX COLLECTION** Chrome frame, shell in zebrano with double-shell in leather.

**619 FLEX COLLECTION** Padded leather shell, thickness 4 cm.

**622 FLEX COLLECTION** Padded shell, swivel, adjustable with gas system.