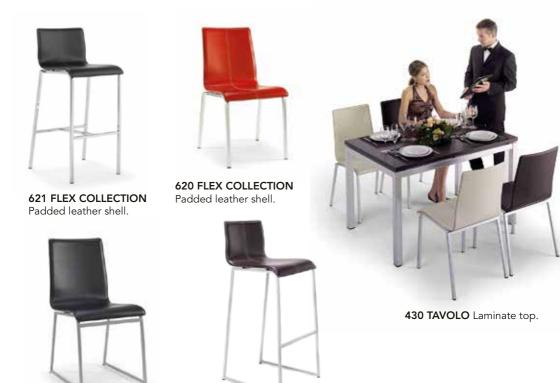

**624 FLEX COLLECTION** Shell lacquered with serigraphy.

620 FLEX COLLECTION Frame stainless steel, plastic shell.

**616 FLEX COLLECTION** Frame stainless steel, plastic shell. **468 TAVOLO** Laminate top.