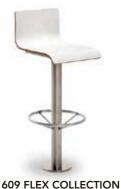

618 FLEX COLLECTION Leather sewn on wood shell and hole on the back.

**619 FLEX COLLECTION** Adjustable height with gas system, beech stained wengé.

616 FLEX COLLECTION Laminate shell.

Swivel stainless steel frame floor fixed, laminate shell.

F

**611 FLEX COLLECTION** Swivel stainless steel frame, laminate shell, swivel.

628 FLEX COLLECTION Laminate shell.

**612 FLEX COLLECTION** Adjustable height with gas system, laminate shell.

621 FLEX COLLECTION Laquered shell.