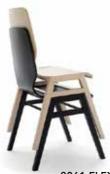

## FLEX COLLECTION

FLEX COLLECTION proposes more than twenty kinds of frames that can be combined with un hundred of shells which are presented in several typologies: leather, plastic and wood (in every essence and finish). Shells that are produced in different shapes and with the possibility of original serigraphies on the back