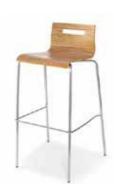

628 FLEX COLLECTION Chrome frame, shell in zebrano with double-shell in leather.

**620 FLEX COLLECTION** Stainless steel frame, shell beech stained walnut with double-shell in fabric.

### 62 Ch zek in l

**628 FLEX COLLECTION** Chrome frame, shell in zebrano with double-shell in leather.

**619 FLEX COLLECTION** Padded leather shell, thickness 4 cm.

**622 FLEX COLLECTION** Padded shell, swivel, adjustable with gas system.