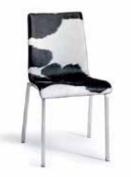

626 FLEX COLLECTION Padded regenerated leather shell.

**620 FLEX COLLECTION** White and black cow upholstered shell.

**620 FLEX COLLECTION** Leather sewn on wood shell and hole on the back.

**626 FLEX COLLECTION** White, black and brown cow upholstered shell.