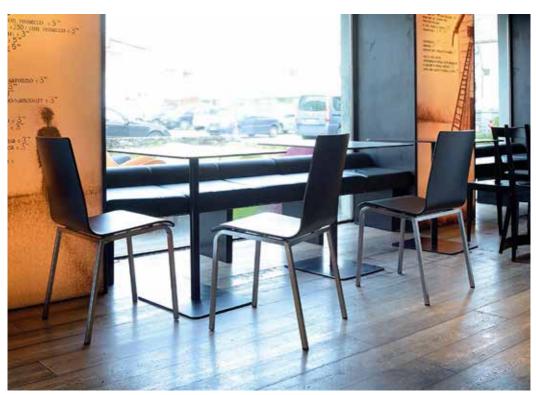

## FLEX COLLECTION

FLEX COLLECTION proposes more than twenty kinds of frames that can be combined with un hundred of shells which are presented in several typologies: leather, plastic and wood (in every essence and finish). Shells that are produced in different shapes and with the possibility of original serigraphies on the back

A wide assortment that can satisfy every taste and which is fully adapted to every environment, from collective spaces (restaurants, bars, schools, rest homes and offices) to privates ones.

629 FLEX COLLECTION Padded leather shell.