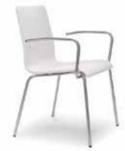

250 TAVOLO Laminate top.

**620 FLEX COLLECTION** Beech stained wengé shell with union system and cushion.

620 FLEX COLLECTION Beech shell, stackables.

**620 FLEX COLLECTION** Oak shell with armrests.

620 FLEX COLLECTION