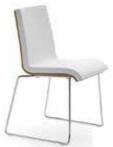

618 FLEX COLLECTION Leather sewn on wood shell and hole on the back.

**619 FLEX COLLECTION** Adjustable height with gas system, beech stained wengé.

616 FLEX COLLECTION Laminate shell.

Swivel stainless steel frame floor fixed, laminate shell.

F

**611 FLEX COLLECTION** Swivel stainless steel frame, laminate shell, swivel.

628 FLEX COLLECTION Laminate shell.

**612 FLEX COLLECTION** Adjustable height with gas system, laminate shell.

621 FLEX COLLECTION Laquered shell.