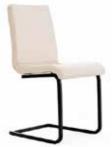

#### FLEX COLLECTION

FLEX MIX

FLEX DE LUX

620 FLEX COLLECTION Padded leather shell with crocodile stamp.

626 FLEX COLLECTION Padded regenerated leather shell.

**620 FLEX COLLECTION** White and black cow upholstered shell.

**620 FLEX COLLECTION** Leather sewn on wood shell and hole on the back.

**626 FLEX COLLECTION** White, black and brown cow upholstered shell.