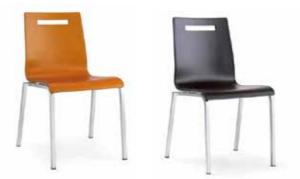

# FLEX MIX

Chair suitable for outdoor-indoor use, with a wide range of colors, which make them very youthful.

500 FLEX MIX Plastic shell with armrest.

507 FLEX MIX Plastic shell.

501 FLEX MIX Plastic shell.