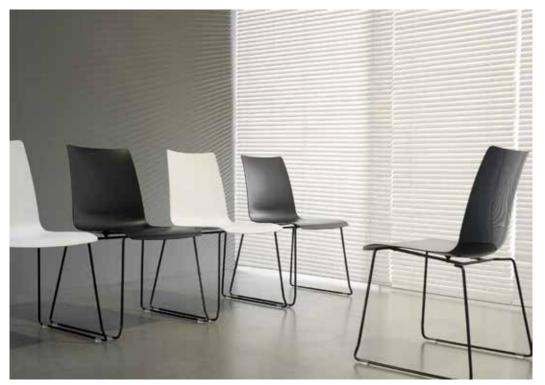

# FLEX MIX

Chair suitable for outdoor-indoor use, with a wide range of colors, which make them very youthful.

500 FLEX MIX Plastic shell with armrest.

507 FLEX MIX Plastic shell.

501 FLEX MIX Plastic shell.