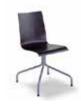

### 62 Ch zek in l

**628 FLEX COLLECTION** Chrome frame, shell in zebrano with double-shell in leather.

**619 FLEX COLLECTION** Padded leather shell, thickness 4 cm.

**622 FLEX COLLECTION** Padded shell, swivel, adjustable with gas system.