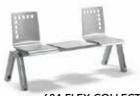

#### FLEX COLLECTION

FLEX MIX

FLEX DE LUX

620 FLEX COLLECTION Padded leather shell with crocodile stamp.