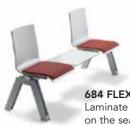

**683 FLEX COLLECTION** Shell laminate with serigraphy and cushion on the seat.

**684 FLEX COLLECTION** Laminate shell.

**684 FLEX COLLECTION** Laminate shell with table.

**684 FLEX COLLECTION** Laminate shell and cushion on the seat with table.