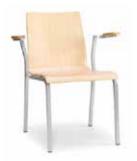

625 FLEX COLLECTION Padded shell.

**616 FLEX COLLECTION** Padded shell with armrest.

616 FLEX COLLECTION Padded shell.

**620 FLEX COLLECTION** Black zebra wood shell. **468 TAVOLO** Top with black zebra wood.