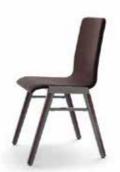

#### FLEX COLLECTION

FLEX MIX

FLEX DE LUX

620 FLEX COLLECTION Padded leather shell with crocodile stamp.