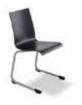

A wide assortment that can satisfy every taste and which is fully adapted to every environment, from collective spaces (restaurants, bars, schools, rest homes and offices) to privates ones.

629 FLEX COLLECTION Padded leather shell.

626 FLEX COLLECTION Padded regenerated leather shell.

**620 FLEX COLLECTION** White and black cow upholstered shell.

**620 FLEX COLLECTION** Leather sewn on wood shell and hole on the back.

**626 FLEX COLLECTION** White, black and brown cow upholstered shell.