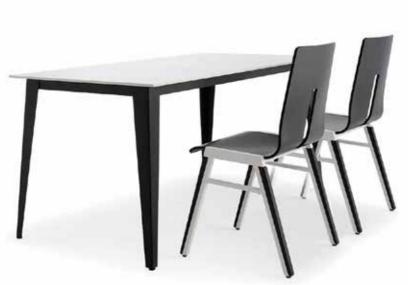

## FLEX COLLECTION

FLEX COLLECTION proposes more than twenty kinds of frames that can be combined with un hundred of shells which are presented in several typologies: leather, plastic and wood (in every essence and finish). Shells that are produced in different shapes and with the possibility of original serigraphies on the back

A wide assortment that can satisfy every taste and which is fully adapted to every environment, from collective spaces (restaurants, bars, schools, rest homes and offices) to privates ones.

629 FLEX COLLECTION Padded leather shell.