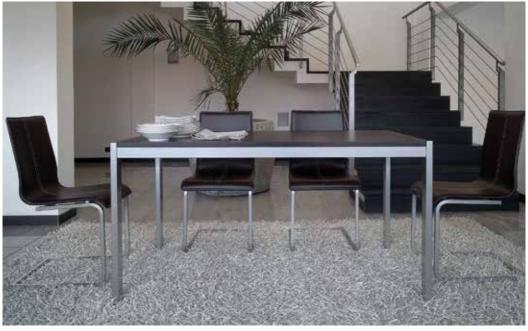

## FLEX COLLECTION

FLEX COLLECTION proposes more than twenty kinds of frames that can be combined with un hundred of shells which are presented in several typologies: leather, plastic and wood (in every essence and finish). Shells that are produced in different shapes and with the possibility of original serigraphies on the back

A wide assortment that can satisfy every taste and which is fully adapted to every environment, from collective spaces (restaurants, bars, schools, rest homes and offices) to privates ones.

629 FLEX COLLECTION Padded leather shell.