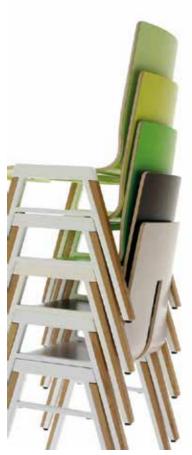

## FLEX COLLECTION

FLEX COLLECTION proposes more than twenty kinds of frames that can be combined with un hundred of shells which are presented in several typologies: leather, plastic and wood (in every essence and finish). Shells that are produced in different shapes and with the possibility of original serigraphies on the back

A wide assortment that can satisfy every taste and which is fully adapted to every environment, from collective spaces (restaurants, bars, schools, rest homes and offices) to privates ones.

629 FLEX COLLECTION Padded leather shell.