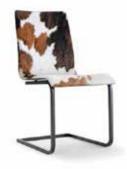

**623 FLEX COLLECTION** White and brown cow upholstered shell.

620 FLEX COLLECTION Regenerated leather sewn on wood.

**620 FLEX COLLECTION** Padded leather shell, thickness 4 cm.

**626 FLEX COLLECTION** Padded leather shell, thickness 4 cm.