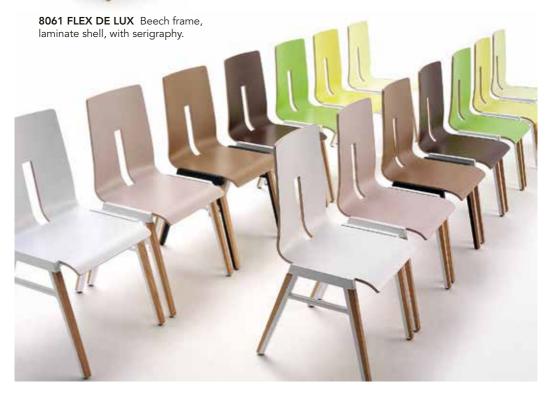

Wengé stained oak frame.

Natural walnut frame.

1

Natural ash frame.

Natural oak frame.

Natural beech frame.

8060 FLEX DE LUX Walnut and metal frame, zebra wood shell.

8060 FLEX DE LUX Beech and metal frame, laminate shell with serigraphy.