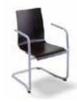

625 FLEX COLLECTION Padded shell.

**616 FLEX COLLECTION** Padded shell with armrest.

616 FLEX COLLECTION Padded shell.

**620 FLEX COLLECTION** Black zebra wood shell. **468 TAVOLO** Top with black zebra wood.