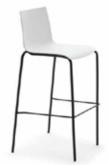

# FLEX MIX

Chair suitable for outdoor-indoor use, with a wide range of colors, which make them very youthful.

500 FLEX MIX Plastic shell with armrest.

507 FLEX MIX Plastic shell.

501 FLEX MIX Plastic shell.