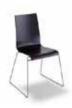

A wide assortment that can satisfy every taste and which is fully adapted to every environment, from collective spaces (restaurants, bars, schools, rest homes and offices) to privates ones.

629 FLEX COLLECTION Padded leather shell.

626 FLEX COLLECTION Padded regenerated leather shell.

**620 FLEX COLLECTION** White and black cow upholstered shell.

**620 FLEX COLLECTION** Leather sewn on wood shell and hole on the back.

**626 FLEX COLLECTION** White, black and brown cow upholstered shell.