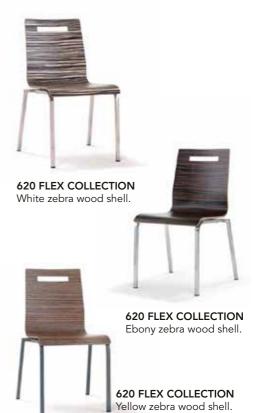

625 FLEX COLLECTION Padded shell.

**616 FLEX COLLECTION** Padded shell with armrest.

616 FLEX COLLECTION Padded shell.

**620 FLEX COLLECTION** Black zebra wood shell. **468 TAVOLO** Top with black zebra wood.