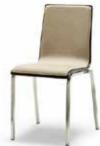

625 FLEX COLLECTION Padded shell.

**616 FLEX COLLECTION** Padded shell with armrest.

616 FLEX COLLECTION Padded shell.

**620 FLEX COLLECTION** Black zebra wood shell. **468 TAVOLO** Top with black zebra wood.