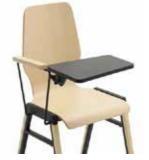

**8060 FLEX DE LUX** Ash and metal frame and armrest with writing tablet.

**GR** Linking hook for FLEX DE LUX chair.

**8060 FLEX DE LUX** Ash and metal frame with armrest, padded, shell thickness 2 cm.

**8061 FLEX DE LUX** Beech stained wengé frame and shell.