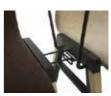

**8060 FLEX DE LUX** Ash and metal frame and armrest with writing tablet.

**GR** Linking hook for FLEX DE LUX chair.

**8060 FLEX DE LUX** Ash and metal frame with armrest, padded, shell thickness 2 cm.

**8061 FLEX DE LUX** Beech stained wengé frame and shell.