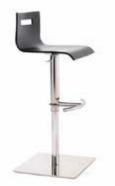

### 62 Ch zek in l

**628 FLEX COLLECTION** Chrome frame, shell in zebrano with double-shell in leather.

**619 FLEX COLLECTION** Padded leather shell, thickness 4 cm.

**622 FLEX COLLECTION** Padded shell, swivel, adjustable with gas system.