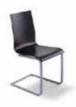

#### FLEX COLLECTION

FLEX MIX

FLEX DE LUX

620 FLEX COLLECTION Padded leather shell with crocodile stamp.

626 FLEX COLLECTION Padded regenerated leather shell.

**620 FLEX COLLECTION** White and black cow upholstered shell.

**620 FLEX COLLECTION** Leather sewn on wood shell and hole on the back.

**626 FLEX COLLECTION** White, black and brown cow upholstered shell.