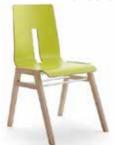

# FLEX MIX

Chair suitable for outdoor-indoor use, with a wide range of colors, which make them very youthful.

500 FLEX MIX Plastic shell with armrest.

507 FLEX MIX Plastic shell.

501 FLEX MIX Plastic shell.