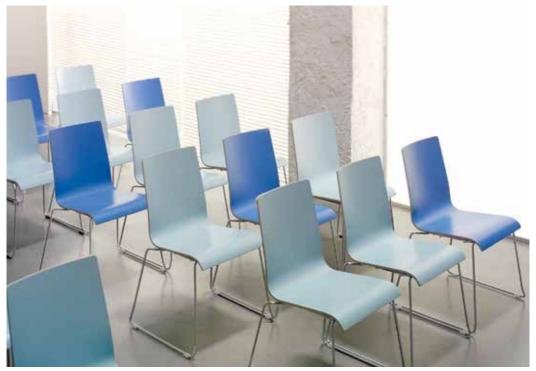

# FLEX MIX

Chair suitable for outdoor-indoor use, with a wide range of colors, which make them very youthful.

500 FLEX MIX Plastic shell with armrest.

507 FLEX MIX Plastic shell.

501 FLEX MIX Plastic shell.