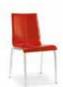

**623 FLEX COLLECTION** White and brown cow upholstered shell.

620 FLEX COLLECTION Regenerated leather sewn on wood.

**620 FLEX COLLECTION** Padded leather shell, thickness 4 cm.

**626 FLEX COLLECTION** Padded leather shell, thickness 4 cm.