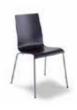

#### FLEX COLLECTION

FLEX MIX

FLEX DE LUX

620 FLEX COLLECTION Padded leather shell with crocodile stamp.

## FLEX COLLECTION

FLEX COLLECTION proposes more than twenty kinds of frames that can be combined with un hundred of shells which are presented in several typologies: leather, plastic and wood (in every essence and finish). Shells that are produced in different shapes and with the possibility of original serigraphies on the back