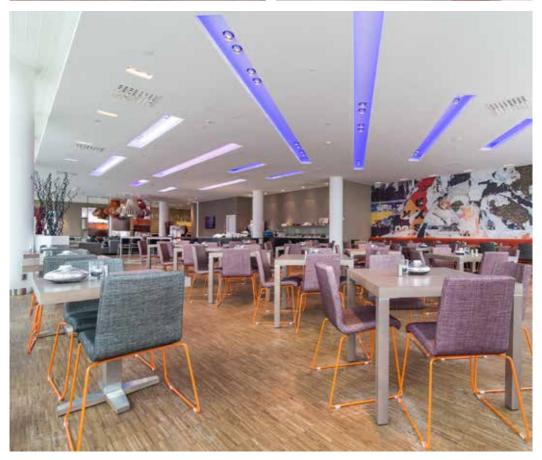

A wide assortment that can satisfy every taste and which is fully adapted to every environment, from collective spaces (restaurants, bars, schools, rest homes and offices) to privates ones.

629 FLEX COLLECTION Padded leather shell.