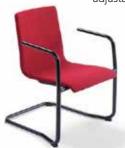

625 FLEX COLLECTION Padded shell.

**616 FLEX COLLECTION** Padded shell with armrest.

616 FLEX COLLECTION Padded shell.

**620 FLEX COLLECTION** Black zebra wood shell. **468 TAVOLO** Top with black zebra wood.