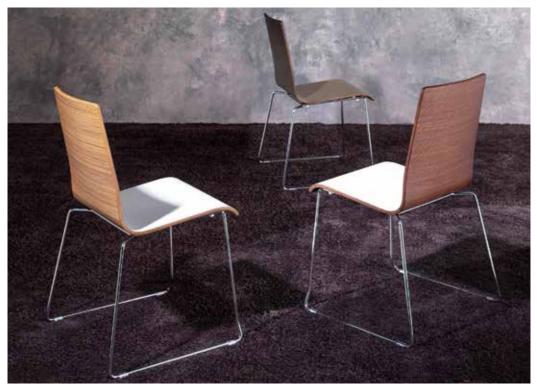

## FLEX COLLECTION

FLEX COLLECTION proposes more than twenty kinds of frames that can be combined with un hundred of shells which are presented in several typologies: leather, plastic and wood (in every essence and finish). Shells that are produced in different shapes and with the possibility of original serigraphies on the back

A wide assortment that can satisfy every taste and which is fully adapted to every environment, from collective spaces (restaurants, bars, schools, rest homes and offices) to privates ones.

629 FLEX COLLECTION Padded leather shell.

626 FLEX COLLECTION Padded regenerated leather shell.

**620 FLEX COLLECTION** White and black cow upholstered shell.

**620 FLEX COLLECTION** Leather sewn on wood shell and hole on the back.

**626 FLEX COLLECTION** White, black and brown cow upholstered shell.

**623 FLEX COLLECTION** White and brown cow upholstered shell.

620 FLEX COLLECTION Regenerated leather sewn on wood.

**620 FLEX COLLECTION** Padded leather shell, thickness 4 cm.

**626 FLEX COLLECTION** Padded leather shell, thickness 4 cm.