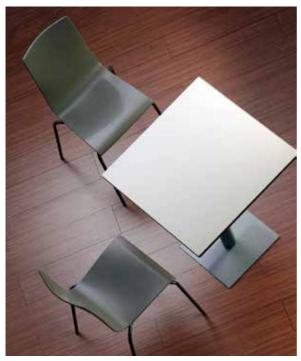

## FLEX COLLECTION

FLEX COLLECTION proposes more than twenty kinds of frames that can be combined with un hundred of shells which are presented in several typologies: leather, plastic and wood (in every essence and finish). Shells that are produced in different shapes and with the possibility of original serigraphies on the back

A wide assortment that can satisfy every taste and which is fully adapted to every environment, from collective spaces (restaurants, bars, schools, rest homes and offices) to privates ones.

629 FLEX COLLECTION Padded leather shell.