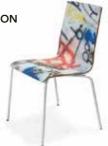

**683 FLEX COLLECTION** Shell laminate with serigraphy and cushion on the seat.

**684 FLEX COLLECTION** Laminate shell.

**684 FLEX COLLECTION** Laminate shell with table.

**684 FLEX COLLECTION** Laminate shell and cushion on the seat with table.