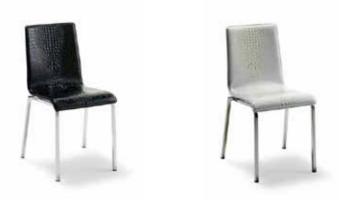

#### FLEX COLLECTION

FLEX MIX

FLEX DE LUX

620 FLEX COLLECTION Padded leather shell with crocodile stamp.