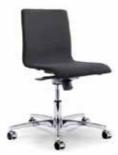

618 FLEX COLLECTION Leather sewn on wood shell and hole on the back.

**619 FLEX COLLECTION** Adjustable height with gas system, beech stained wengé.

616 FLEX COLLECTION Laminate shell.

Swivel stainless steel frame floor fixed, laminate shell.