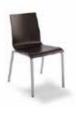

#### FLEX COLLECTION

FLEX MIX

FLEX DE LUX

620 FLEX COLLECTION Padded leather shell with crocodile stamp.