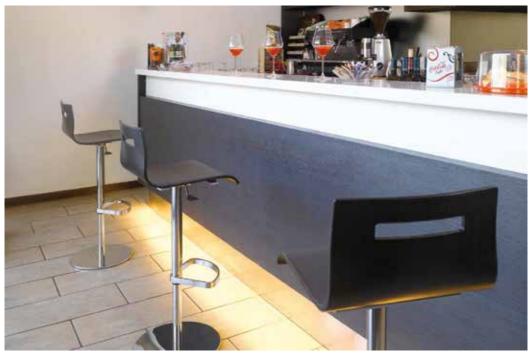

### 62 Ch zek in l

**628 FLEX COLLECTION** Chrome frame, shell in zebrano with double-shell in leather.

**619 FLEX COLLECTION** Padded leather shell, thickness 4 cm.

**622 FLEX COLLECTION** Padded shell, swivel, adjustable with gas system.