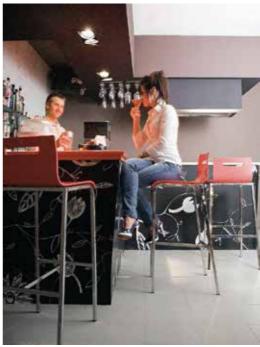

#### FLEX COLLECTION

FLEX MIX

FLEX DE LUX

620 FLEX COLLECTION Padded leather shell with crocodile stamp.

## FLEX COLLECTION

FLEX COLLECTION proposes more than twenty kinds of frames that can be combined with un hundred of shells which are presented in several typologies: leather, plastic and wood (in every essence and finish). Shells that are produced in different shapes and with the possibility of original serigraphies on the back

A wide assortment that can satisfy every taste and which is fully adapted to every environment, from collective spaces (restaurants, bars, schools, rest homes and offices) to privates ones.

629 FLEX COLLECTION Padded leather shell.