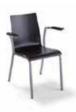

625 FLEX COLLECTION Padded shell.

**616 FLEX COLLECTION** Padded shell with armrest.

616 FLEX COLLECTION Padded shell.

**620 FLEX COLLECTION** Black zebra wood shell. **468 TAVOLO** Top with black zebra wood.