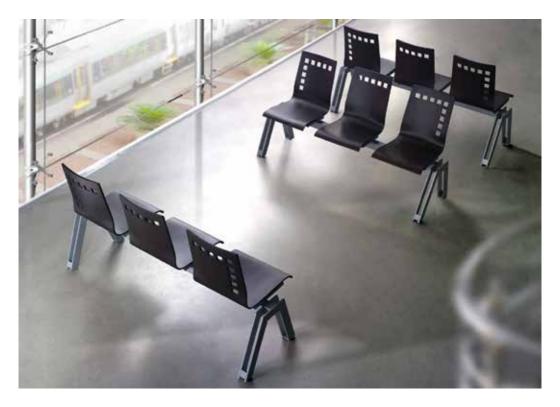

## FLEX COLLECTION

FLEX COLLECTION proposes more than twenty kinds of frames that can be combined with un hundred of shells which are presented in several typologies: leather, plastic and wood (in every essence and finish). Shells that are produced in different shapes and with the possibility of original serigraphies on the back

A wide assortment that can satisfy every taste and which is fully adapted to every environment, from collective spaces (restaurants, bars, schools, rest homes and offices) to privates ones.

629 FLEX COLLECTION Padded leather shell.