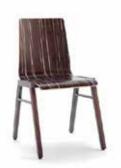

626 FLEX COLLECTION Padded regenerated leather shell.

**620 FLEX COLLECTION** White and black cow upholstered shell.

**620 FLEX COLLECTION** Leather sewn on wood shell and hole on the back.

**626 FLEX COLLECTION** White, black and brown cow upholstered shell.