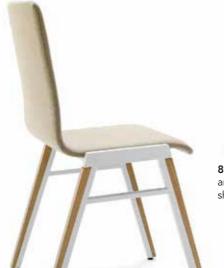

# FLEX DE LUX

Chair with simple and elegant design, suitable for the most exclusive locations.

Practical and light thanks to the innovative combination of fine wood details.

440 TAVOLO Top HPL.

**8060 FLEX DE LUX** Oak and metal frame, laminate shell with serigraphy.