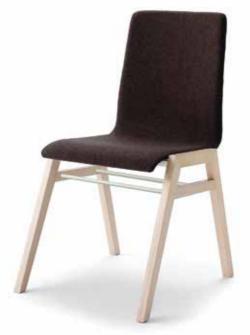

# FLEX DE LUX

Chair with simple and elegant design, suitable for the most exclusive locations.

Practical and light thanks to the innovative combination of fine wood details.

440 TAVOLO Top HPL.

**8060 FLEX DE LUX** Oak and metal frame, laminate shell with serigraphy.

Wengé stained oak frame.

Natural walnut frame.

1

Natural ash frame.

Natural oak frame.

Natural beech frame.

8060 FLEX DE LUX Walnut and metal frame, zebra wood shell.

8060 FLEX DE LUX Beech and metal frame, laminate shell with serigraphy.