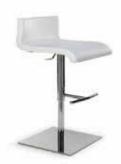

### 62 Ch zek in l

**628 FLEX COLLECTION** Chrome frame, shell in zebrano with double-shell in leather.

**619 FLEX COLLECTION** Padded leather shell, thickness 4 cm.

**622 FLEX COLLECTION** Padded shell, swivel, adjustable with gas system.