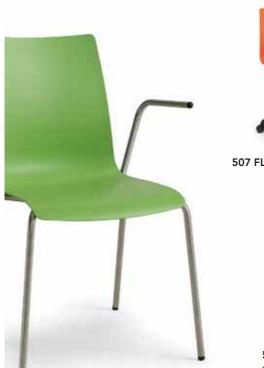

# FLEX MIX

Chair suitable for outdoor-indoor use, with a wide range of colors, which make them very youthful.

500 FLEX MIX Plastic shell with armrest.

507 FLEX MIX Plastic shell.

501 FLEX MIX Plastic shell.