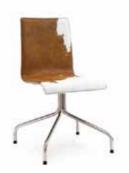

626 FLEX COLLECTION Padded regenerated leather shell.

**620 FLEX COLLECTION** White and black cow upholstered shell.

**620 FLEX COLLECTION** Leather sewn on wood shell and hole on the back.

**626 FLEX COLLECTION** White, black and brown cow upholstered shell.