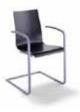

### 62 Ch zek in l

**628 FLEX COLLECTION** Chrome frame, shell in zebrano with double-shell in leather.

**619 FLEX COLLECTION** Padded leather shell, thickness 4 cm.

**622 FLEX COLLECTION** Padded shell, swivel, adjustable with gas system.