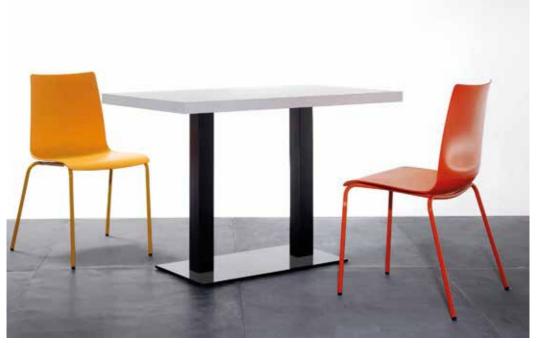

# FLEX MIX

Chair suitable for outdoor-indoor use, with a wide range of colors, which make them very youthful.

500 FLEX MIX Plastic shell with armrest.

507 FLEX MIX Plastic shell.

501 FLEX MIX Plastic shell.

500 FLEX MIX Plastic shell. 477 TAVOLO Laminate top.