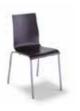

626 FLEX COLLECTION Padded regenerated leather shell.

**620 FLEX COLLECTION** White and black cow upholstered shell.

**620 FLEX COLLECTION** Leather sewn on wood shell and hole on the back.

**626 FLEX COLLECTION** White, black and brown cow upholstered shell.

**623 FLEX COLLECTION** White and brown cow upholstered shell.

620 FLEX COLLECTION Regenerated leather sewn on wood.

**620 FLEX COLLECTION** Padded leather shell, thickness 4 cm.

**626 FLEX COLLECTION** Padded leather shell, thickness 4 cm.