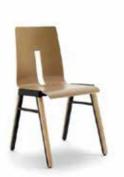

## FLEX COLLECTION

FLEX COLLECTION proposes more than twenty kinds of frames that can be combined with un hundred of shells which are presented in several typologies: leather, plastic and wood (in every essence and finish). Shells that are produced in different shapes and with the possibility of original serigraphies on the back

A wide assortment that can satisfy every taste and which is fully adapted to every environment, from collective spaces (restaurants, bars, schools, rest homes and offices) to privates ones.

629 FLEX COLLECTION Padded leather shell.