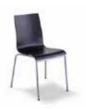

626 FLEX COLLECTION Padded regenerated leather shell.

**620 FLEX COLLECTION** White and black cow upholstered shell.

**620 FLEX COLLECTION** Leather sewn on wood shell and hole on the back.

**626 FLEX COLLECTION** White, black and brown cow upholstered shell.

**623 FLEX COLLECTION** White and brown cow upholstered shell.

620 FLEX COLLECTION Regenerated leather sewn on wood.

**620 FLEX COLLECTION** Padded leather shell, thickness 4 cm.

**626 FLEX COLLECTION** Padded leather shell, thickness 4 cm.