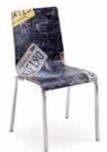

Beech shell with cushion.

**620 FLEX COLLECTION** Digital printed shell.

**616 FLEX COLLECTION** Digital printed shell.

620 FLEX COLLECTION Frame stainless steel, laminate shell with stained edges.

616 FLEX COLLECTION Laminate shell with union system.