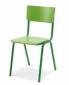

## **SUSY**

Stackable chair, classical style, multipurpose available in various colors.

Green: 460 LAMINATE – 6018 RAL

Violet: 1827 LAMINATE – 4005 RAL

Blue: 838 LAMINATE - 5015 RAL

Grey: 870 LAMINATE - 7040 RAL