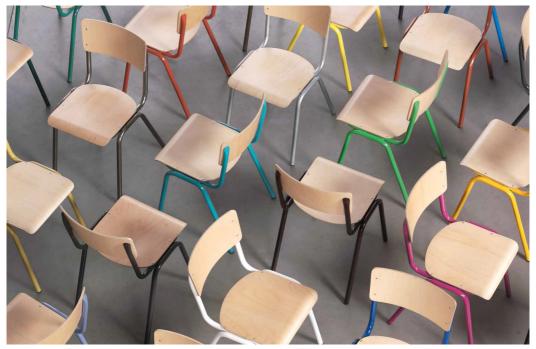

## **SUSY**

Stackable chair, classical style, multipurpose available in various colors.

Green: 460 LAMINATE – 6018 RAL

Violet: 1827 LAMINATE – 4005 RAL

Blue: 838 LAMINATE - 5015 RAL

Grey: 870 LAMINATE - 7040 RAL

Yellow: 463 LAMINATE - 1018 RAL

Orange: 834 LAMINATE – 2004 RAL

Light blue: 486 LAMINATE – 6027 RAL

Beige: 41 LAMINATE – 1014 RAL

White: 410 LAMINATE - 9010 RAL

Pink: 427 LAMINATE – 4010 RAL

Red: 431 LAMINATE - 3001 RAL