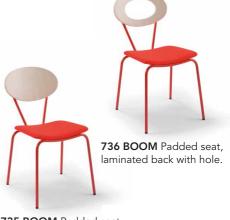

## **BOOM**

Chair suitable for contract and domestic use, adaptable to every need and taste.

735 BOOM Padded seat, laminated with padded back.385 TAVOLO Laminate top.

735 BOOM Seat and back beech. 735 BOOM Seat and back beech stained wenge.

737 BOOM Seat and back oak stained walnut.

**735 BOOM** Padded seat, laminated back.

**737 BOOM** Seat and back beech stained wenge.

**737 BOOM** Seat and back laminate.