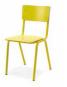

Yellow: 463 LAMINATE - 1018 RAL

Orange: 834 LAMINATE – 2004 RAL

Light blue: 486 LAMINATE – 6027 RAL

Beige: 41 LAMINATE – 1014 RAL

White: 410 LAMINATE - 9010 RAL

Pink: 427 LAMINATE – 4010 RAL

Red: 431 LAMINATE - 3001 RAL

Black: 421 LAMINATE - 9005 RAL

2453 SUSY Chrome frame. Seat and back laminate.

2450 SUSY Seat and back lacquered.

2700 SUSY Seat and back laminate.

padded seat.

2450 SUSY Seat and back lacquered.

2450 SUSY Seat and back beech stained aniline.