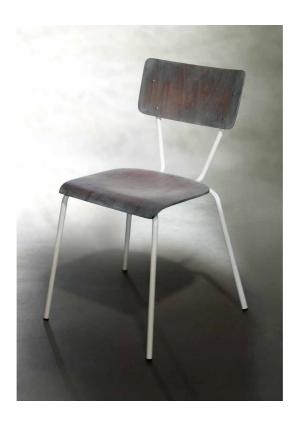

## **BOOM**

Chair suitable for contract and domestic use, adaptable to every need and taste.

735 BOOM Padded seat, laminated with padded back.385 TAVOLO Laminate top.

735 BOOM Seat and back beech. 735 BOOM Seat and back beech stained wenge.

737 BOOM Seat and back oak stained walnut.

**735 BOOM** Padded seat, laminated back.

**737 BOOM** Seat and back beech stained wenge.

**737 BOOM** Seat and back laminate.