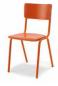

Yellow: 463 LAMINATE - 1018 RAL

Orange: 834 LAMINATE – 2004 RAL

Light blue: 486 LAMINATE – 6027 RAL

Beige: 41 LAMINATE – 1014 RAL

White: 410 LAMINATE - 9010 RAL

Pink: 427 LAMINATE – 4010 RAL

Red: 431 LAMINATE - 3001 RAL

Black: 421 LAMINATE - 9005 RAL

2453 SUSY Chrome frame. Seat and back laminate.

2450 SUSY Seat and back lacquered.

2700 SUSY Seat and back laminate.

padded seat.

2450 SUSY Seat and back lacquered.

2450 SUSY Seat and back beech stained aniline.