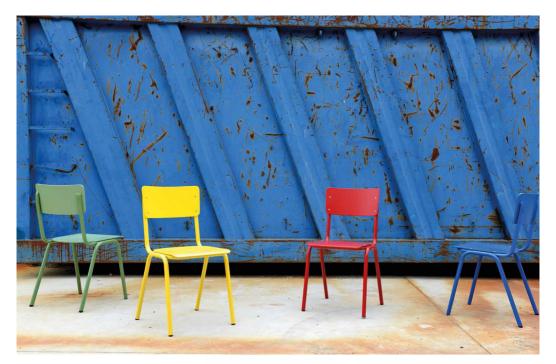

## **SUSY**

Stackable chair, classical style, multipurpose available in various colors.

Green: 460 LAMINATE – 6018 RAL

Violet: 1827 LAMINATE – 4005 RAL

Blue: 838 LAMINATE - 5015 RAL

Grey: 870 LAMINATE - 7040 RAL

Yellow: 463 LAMINATE - 1018 RAL

Orange: 834 LAMINATE – 2004 RAL

Light blue: 486 LAMINATE – 6027 RAL

Beige: 41 LAMINATE – 1014 RAL

White: 410 LAMINATE - 9010 RAL

Pink: 427 LAMINATE – 4010 RAL

Red: 431 LAMINATE - 3001 RAL

Black: 421 LAMINATE - 9005 RAL

2453 SUSY Chrome frame. Seat and back laminate.

2450 SUSY Seat and back lacquered.

2700 SUSY Seat and back laminate.

padded seat.

2450 SUSY Seat and back lacquered.

2450 SUSY Seat and back beech stained aniline.