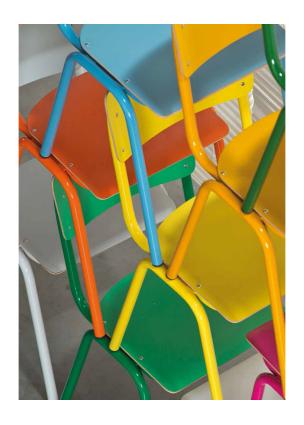

## **SUSY**

Stackable chair, classical style, multipurpose available in various colors.

Green: 460 LAMINATE – 6018 RAL

Violet: 1827 LAMINATE – 4005 RAL

Blue: 838 LAMINATE - 5015 RAL

Grey: 870 LAMINATE - 7040 RAL

Yellow: 463 LAMINATE - 1018 RAL

Orange: 834 LAMINATE – 2004 RAL

Light blue: 486 LAMINATE – 6027 RAL

Beige: 41 LAMINATE – 1014 RAL

White: 410 LAMINATE - 9010 RAL

Pink: 427 LAMINATE – 4010 RAL

Red: 431 LAMINATE - 3001 RAL

Black: 421 LAMINATE - 9005 RAL

2453 SUSY Chrome frame. Seat and back laminate.

2450 SUSY Seat and back lacquered.

2700 SUSY Seat and back laminate.

padded seat.

2450 SUSY Seat and back lacquered.

2450 SUSY Seat and back beech stained aniline.