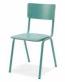

## **SUSY**

Stackable chair, classical style, multipurpose available in various colors.

Green: 460 LAMINATE – 6018 RAL

Violet: 1827 LAMINATE – 4005 RAL

Blue: 838 LAMINATE - 5015 RAL

Grey: 870 LAMINATE - 7040 RAL

Black: 421 LAMINATE - 9005 RAL

2453 SUSY Chrome frame. Seat and back laminate.

2450 SUSY Seat and back lacquered.

2700 SUSY Seat and back laminate.

padded seat.

2450 SUSY Seat and back lacquered.

2450 SUSY Seat and back beech stained aniline.