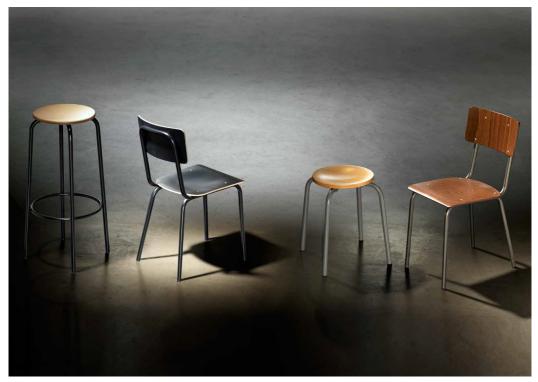

**2458 SUSY** h 80 cm, seat and back in beechwood.

**2630 SUSY** Adjustable height, swivel, beech seat and back

**2620 SUSY** Adjustable height, swivel, beech seat.

**2450 SUSY** Structure stained transparent bright, seat and back beech vintage.

**2458 SUSY** Seat and back beech vintage.

## **BOOM**

Chair suitable for contract and domestic use, adaptable to every need and taste.

735 BOOM Padded seat, laminated with padded back.385 TAVOLO Laminate top.

735 BOOM Seat and back beech. 735 BOOM Seat and back beech stained wenge.