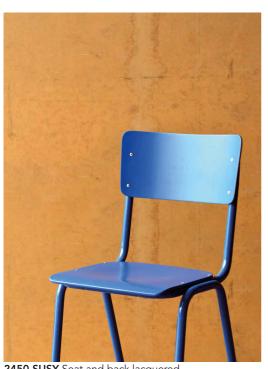

## **SUSY**

Stackable chair, classical style, multipurpose available in various colors.

Green: 460 LAMINATE – 6018 RAL

Violet: 1827 LAMINATE – 4005 RAL

Blue: 838 LAMINATE - 5015 RAL

Grey: 870 LAMINATE - 7040 RAL

Black: 421 LAMINATE - 9005 RAL

2453 SUSY Chrome frame. Seat and back laminate.

2450 SUSY Seat and back lacquered.

2700 SUSY Seat and back laminate.

padded seat.

2450 SUSY Seat and back lacquered.

2450 SUSY Seat and back beech stained aniline.