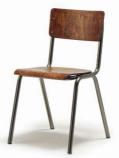

**2458 SUSY** h 80 cm, seat and back in beechwood.

**2630 SUSY** Adjustable height, swivel, beech seat and back

**2620 SUSY** Adjustable height, swivel, beech seat.

**2450 SUSY** Structure stained transparent bright, seat and back beech vintage.

**2458 SUSY** Seat and back beech vintage.