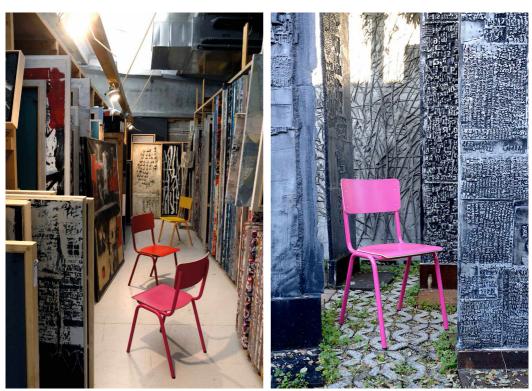

## **SUSY**

Stackable chair, classical style, multipurpose available in various colors.

Green: 460 LAMINATE – 6018 RAL

Violet: 1827 LAMINATE – 4005 RAL

Blue: 838 LAMINATE - 5015 RAL

Grey: 870 LAMINATE - 7040 RAL

Yellow: 463 LAMINATE - 1018 RAL

Orange: 834 LAMINATE – 2004 RAL

Light blue: 486 LAMINATE – 6027 RAL

Beige: 41 LAMINATE – 1014 RAL

White: 410 LAMINATE - 9010 RAL

Pink: 427 LAMINATE – 4010 RAL

Red: 431 LAMINATE - 3001 RAL

Black: 421 LAMINATE - 9005 RAL

2453 SUSY Chrome frame. Seat and back laminate.

2450 SUSY Seat and back lacquered.

2700 SUSY Seat and back laminate.

padded seat.

2450 SUSY Seat and back lacquered.

2450 SUSY Seat and back beech stained aniline.