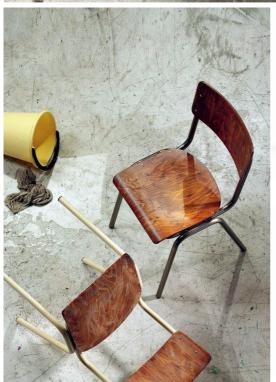

**2458 SUSY** h 80 cm, seat and back in beechwood.

**2630 SUSY** Adjustable height, swivel, beech seat and back

**2620 SUSY** Adjustable height, swivel, beech seat.

**2450 SUSY** Structure stained transparent bright, seat and back beech vintage.

**2458 SUSY** Seat and back beech vintage.