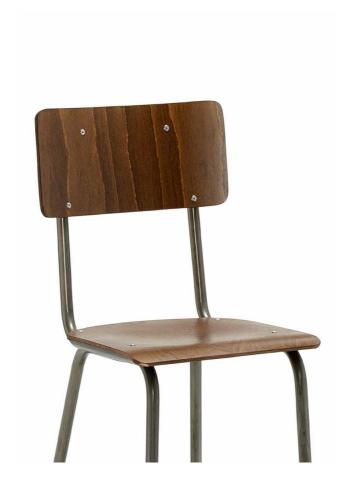

**2458 SUSY** h 80 cm, seat and back in beechwood.

**2630 SUSY** Adjustable height, swivel, beech seat and back

**2620 SUSY** Adjustable height, swivel, beech seat.

**2450 SUSY** Structure stained transparent bright, seat and back beech vintage.

**2458 SUSY** Seat and back beech vintage.