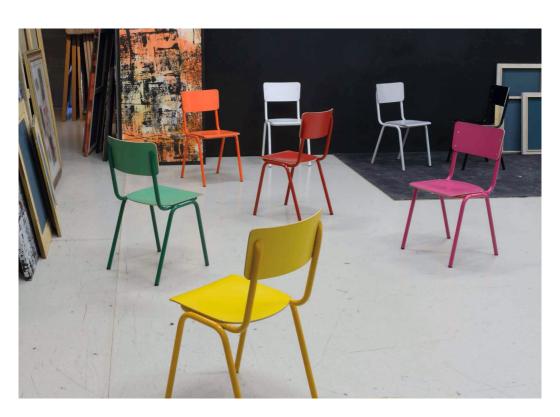

## **SUSY**

Stackable chair, classical style, multipurpose available in various colors.

Green: 460 LAMINATE – 6018 RAL

Violet: 1827 LAMINATE – 4005 RAL

Blue: 838 LAMINATE - 5015 RAL

Grey: 870 LAMINATE - 7040 RAL

Yellow: 463 LAMINATE - 1018 RAL

Orange: 834 LAMINATE – 2004 RAL

Light blue: 486 LAMINATE – 6027 RAL

Beige: 41 LAMINATE – 1014 RAL

White: 410 LAMINATE - 9010 RAL

Pink: 427 LAMINATE – 4010 RAL

Red: 431 LAMINATE - 3001 RAL

Black: 421 LAMINATE - 9005 RAL

2453 SUSY Chrome frame. Seat and back laminate.

2450 SUSY Seat and back lacquered.

2700 SUSY Seat and back laminate.

padded seat.

2450 SUSY Seat and back lacquered.

2450 SUSY Seat and back beech stained aniline.