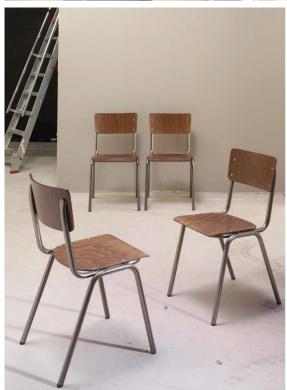

## **SUSY**

Stackable chair, classical style, multipurpose available in various colors.

Green: 460 LAMINATE – 6018 RAL

Violet: 1827 LAMINATE – 4005 RAL

Blue: 838 LAMINATE - 5015 RAL

Grey: 870 LAMINATE - 7040 RAL

Black: 421 LAMINATE - 9005 RAL

2453 SUSY Chrome frame. Seat and back laminate.

2450 SUSY Seat and back lacquered.

2700 SUSY Seat and back laminate.

padded seat.

2450 SUSY Seat and back lacquered.

2450 SUSY Seat and back beech stained aniline.