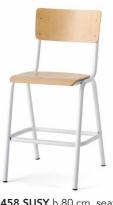

**2458 SUSY** h 80 cm, seat and back in beechwood.

**2630 SUSY** Adjustable height, swivel, beech seat and back

**2620 SUSY** Adjustable height, swivel, beech seat.

**2450 SUSY** Structure stained transparent bright, seat and back beech vintage.