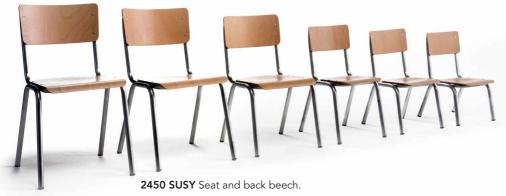

## **SUSY**

Stackable chair, classical style, multipurpose available in various colors.

Green: 460 LAMINATE – 6018 RAL

Violet: 1827 LAMINATE – 4005 RAL

Blue: 838 LAMINATE - 5015 RAL

Grey: 870 LAMINATE - 7040 RAL

**2458 SUSY** h 80 cm, seat and back in beechwood.

**2630 SUSY** Adjustable height, swivel, beech seat and back

**2620 SUSY** Adjustable height, swivel, beech seat.

**2450 SUSY** Structure stained transparent bright, seat and back beech vintage.

**2458 SUSY** Seat and back beech vintage.