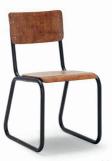

## **BOOM**

Chair suitable for contract and domestic use, adaptable to every need and taste.

735 BOOM Padded seat, laminated with padded back.385 TAVOLO Laminate top.

735 BOOM Seat and back beech. 735 BOOM Seat and back beech stained wenge.

737 BOOM Seat and back oak stained walnut.

**735 BOOM** Padded seat, laminated back.

**737 BOOM** Seat and back beech stained wenge.

**737 BOOM** Seat and back laminate.