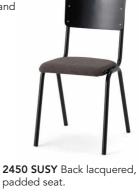

Black: 421 LAMINATE - 9005 RAL

2453 SUSY Chrome frame. Seat and back laminate.

2450 SUSY Seat and back lacquered.

2700 SUSY Seat and back laminate.

padded seat.

2450 SUSY Seat and back lacquered.

2450 SUSY Seat and back beech stained aniline.

**2450 SUSY** Seat and back beech stained aniline.

**2453 SUSY** Seat and back padded.

**2450 SUSY** Seat and back padded.

**2450 SUSY** Structure stained transparent bright, seat and back beech stained walnut.