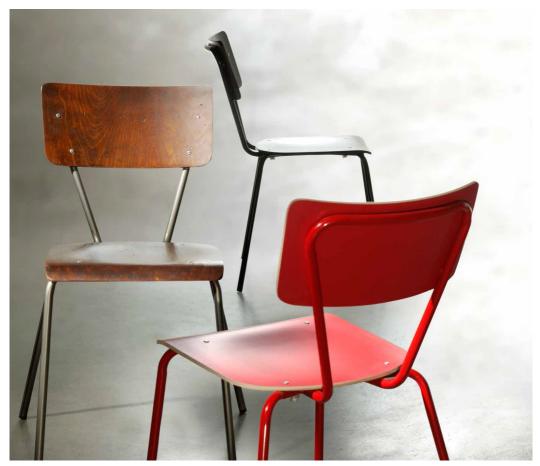

## **SUSY**

Stackable chair, classical style, multipurpose available in various colors.

Green: 460 LAMINATE – 6018 RAL

Violet: 1827 LAMINATE – 4005 RAL

Blue: 838 LAMINATE - 5015 RAL

Grey: 870 LAMINATE - 7040 RAL

## **CLIO**

Classical style chair, multipurpose available in various colors.

**2900 CLIO** Seat and back beech vintage.

2900 CLIO Seat and back laminate

## **BOOM**

Chair suitable for contract and domestic use, adaptable to every need and taste.

735 BOOM Padded seat, laminated with padded back.385 TAVOLO Laminate top.

735 BOOM Seat and back beech. 735 BOOM Seat and back beech stained wenge.