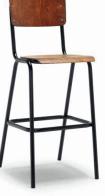

## **BOOM**

Chair suitable for contract and domestic use, adaptable to every need and taste.

735 BOOM Padded seat, laminated with padded back.385 TAVOLO Laminate top.

735 BOOM Seat and back beech. 735 BOOM Seat and back beech stained wenge.

737 BOOM Seat and back oak stained walnut.

**735 BOOM** Padded seat, laminated back.

**737 BOOM** Seat and back beech stained wenge.

**737 BOOM** Seat and back laminate.