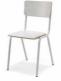

## **SUSY**

Stackable chair, classical style, multipurpose available in various colors.

Green: 460 LAMINATE – 6018 RAL

Violet: 1827 LAMINATE – 4005 RAL

Blue: 838 LAMINATE - 5015 RAL

Grey: 870 LAMINATE - 7040 RAL

Yellow: 463 LAMINATE - 1018 RAL

Orange: 834 LAMINATE – 2004 RAL

Light blue: 486 LAMINATE – 6027 RAL

Beige: 41 LAMINATE – 1014 RAL

White: 410 LAMINATE - 9010 RAL

Pink: 427 LAMINATE – 4010 RAL

Red: 431 LAMINATE - 3001 RAL

Black: 421 LAMINATE - 9005 RAL

2453 SUSY Chrome frame. Seat and back laminate.

2450 SUSY Seat and back lacquered.

2700 SUSY Seat and back laminate.

padded seat.

2450 SUSY Seat and back lacquered.

2450 SUSY Seat and back beech stained aniline.