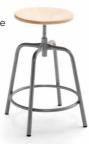

**2458 SUSY** h 80 cm, seat and back in beechwood.

**2630 SUSY** Adjustable height, swivel, beech seat and back

**2620 SUSY** Adjustable height, swivel, beech seat.

**2450 SUSY** Structure stained transparent bright, seat and back beech vintage.