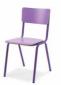

## **SUSY**

Stackable chair, classical style, multipurpose available in various colors.

Green: 460 LAMINATE – 6018 RAL

Violet: 1827 LAMINATE – 4005 RAL

Blue: 838 LAMINATE - 5015 RAL

Grey: 870 LAMINATE - 7040 RAL