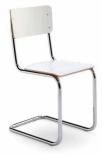

## **SUSY**

Stackable chair, classical style, multipurpose available in various colors.

Green: 460 LAMINATE – 6018 RAL

Violet: 1827 LAMINATE – 4005 RAL

Blue: 838 LAMINATE - 5015 RAL

Grey: 870 LAMINATE - 7040 RAL

Black: 421 LAMINATE - 9005 RAL

2453 SUSY Chrome frame. Seat and back laminate.

2450 SUSY Seat and back lacquered.

2700 SUSY Seat and back laminate.

padded seat.

2450 SUSY Seat and back lacquered.

2450 SUSY Seat and back beech stained aniline.