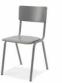

## **SUSY**

Stackable chair, classical style, multipurpose available in various colors.

Green: 460 LAMINATE – 6018 RAL

Violet: 1827 LAMINATE – 4005 RAL

Blue: 838 LAMINATE - 5015 RAL

Grey: 870 LAMINATE - 7040 RAL

Black: 421 LAMINATE - 9005 RAL

2453 SUSY Chrome frame. Seat and back laminate.

2450 SUSY Seat and back lacquered.

2700 SUSY Seat and back laminate.

padded seat.

2450 SUSY Seat and back lacquered.

2450 SUSY Seat and back beech stained aniline.