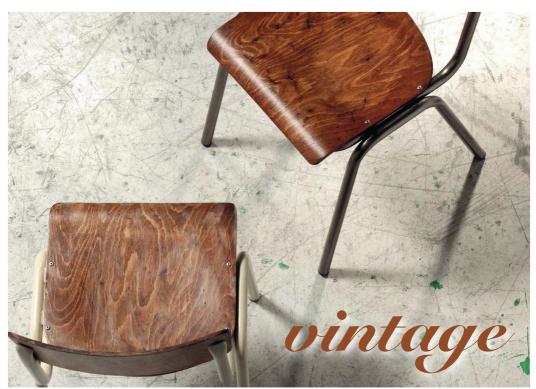

**2458 SUSY** h 80 cm, seat and back in beechwood.

**2630 SUSY** Adjustable height, swivel, beech seat and back

**2620 SUSY** Adjustable height, swivel, beech seat.

**2450 SUSY** Structure stained transparent bright, seat and back beech vintage.

**2458 SUSY** Seat and back beech vintage.