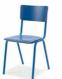

## **SUSY**

Stackable chair, classical style, multipurpose available in various colors.

Green: 460 LAMINATE – 6018 RAL

Violet: 1827 LAMINATE – 4005 RAL

Blue: 838 LAMINATE - 5015 RAL

Grey: 870 LAMINATE - 7040 RAL