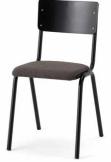

Black: 421 LAMINATE - 9005 RAL

2453 SUSY Chrome frame. Seat and back laminate.

2450 SUSY Seat and back lacquered.

2700 SUSY Seat and back laminate.

padded seat.

2450 SUSY Seat and back lacquered.

2450 SUSY Seat and back beech stained aniline.

**2450 SUSY** Seat and back beech stained aniline.

**2453 SUSY** Seat and back padded.

**2450 SUSY** Seat and back padded.

**2450 SUSY** Structure stained transparent bright, seat and back beech stained walnut.