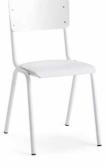

## **SUSY**

Stackable chair, classical style, multipurpose available in various colors.

Green: 460 LAMINATE – 6018 RAL

Violet: 1827 LAMINATE – 4005 RAL

Blue: 838 LAMINATE - 5015 RAL

Grey: 870 LAMINATE - 7040 RAL

Yellow: 463 LAMINATE - 1018 RAL

Orange: 834 LAMINATE – 2004 RAL

Light blue: 486 LAMINATE – 6027 RAL

Beige: 41 LAMINATE – 1014 RAL

White: 410 LAMINATE - 9010 RAL

Pink: 427 LAMINATE – 4010 RAL

Red: 431 LAMINATE - 3001 RAL

Black: 421 LAMINATE - 9005 RAL

2453 SUSY Chrome frame. Seat and back laminate.

2450 SUSY Seat and back lacquered.

2700 SUSY Seat and back laminate.

padded seat.

2450 SUSY Seat and back lacquered.

2450 SUSY Seat and back beech stained aniline.