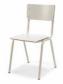

## **SUSY**

Stackable chair, classical style, multipurpose available in various colors.

Green: 460 LAMINATE – 6018 RAL

Violet: 1827 LAMINATE – 4005 RAL

Blue: 838 LAMINATE - 5015 RAL

Grey: 870 LAMINATE - 7040 RAL

Yellow: 463 LAMINATE - 1018 RAL

Orange: 834 LAMINATE – 2004 RAL

Light blue: 486 LAMINATE – 6027 RAL

Beige: 41 LAMINATE – 1014 RAL

White: 410 LAMINATE - 9010 RAL

Pink: 427 LAMINATE – 4010 RAL

Red: 431 LAMINATE - 3001 RAL

Black: 421 LAMINATE - 9005 RAL

2453 SUSY Chrome frame. Seat and back laminate.

2450 SUSY Seat and back lacquered.

2700 SUSY Seat and back laminate.

padded seat.

2450 SUSY Seat and back lacquered.

2450 SUSY Seat and back beech stained aniline.