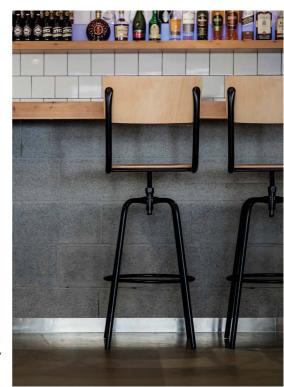

**2458 SUSY** h 80 cm, seat and back in beechwood.

**2630 SUSY** Adjustable height, swivel, beech seat and back

**2620 SUSY** Adjustable height, swivel, beech seat.

**2450 SUSY** Structure stained transparent bright, seat and back beech vintage.