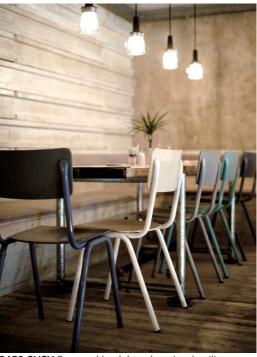

## **SUSY**

Stackable chair, classical style, multipurpose available in various colors.

Green: 460 LAMINATE – 6018 RAL

Violet: 1827 LAMINATE – 4005 RAL

Blue: 838 LAMINATE - 5015 RAL

Grey: 870 LAMINATE - 7040 RAL