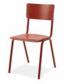

## **BOOM**

Chair suitable for contract and domestic use, adaptable to every need and taste.

735 BOOM Padded seat, laminated with padded back.385 TAVOLO Laminate top.

735 BOOM Seat and back beech. 735 BOOM Seat and back beech stained wenge.

737 BOOM Seat and back oak stained walnut.

**735 BOOM** Padded seat, laminated back.

**737 BOOM** Seat and back beech stained wenge.

**737 BOOM** Seat and back laminate.