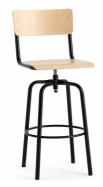

**2458 SUSY** h 80 cm, seat and back in beechwood.

**2630 SUSY** Adjustable height, swivel, beech seat and back

**2620 SUSY** Adjustable height, swivel, beech seat.

**2450 SUSY** Structure stained transparent bright, seat and back beech vintage.