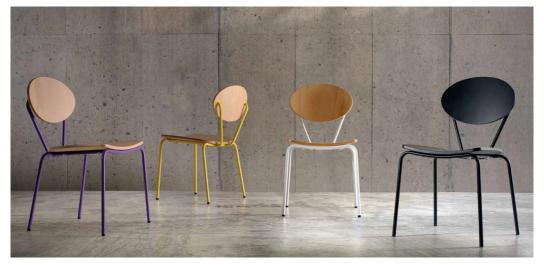

## **SUSY**

Stackable chair, classical style, multipurpose available in various colors.

Green: 460 LAMINATE – 6018 RAL

Violet: 1827 LAMINATE – 4005 RAL

Blue: 838 LAMINATE - 5015 RAL

Grey: 870 LAMINATE - 7040 RAL

Yellow: 463 LAMINATE - 1018 RAL

Orange: 834 LAMINATE – 2004 RAL

Light blue: 486 LAMINATE – 6027 RAL

Beige: 41 LAMINATE – 1014 RAL

White: 410 LAMINATE - 9010 RAL

Pink: 427 LAMINATE – 4010 RAL

Red: 431 LAMINATE - 3001 RAL

Black: 421 LAMINATE - 9005 RAL

2453 SUSY Chrome frame. Seat and back laminate.

2450 SUSY Seat and back lacquered.

2700 SUSY Seat and back laminate.

padded seat.

2450 SUSY Seat and back lacquered.

2450 SUSY Seat and back beech stained aniline.

**2450 SUSY** Seat and back beech stained aniline.

**2453 SUSY** Seat and back padded.

**2450 SUSY** Seat and back padded.

**2450 SUSY** Structure stained transparent bright, seat and back beech stained walnut.

**2458 SUSY** h 80 cm, seat and back in beechwood.

**2630 SUSY** Adjustable height, swivel, beech seat and back

**2620 SUSY** Adjustable height, swivel, beech seat.

**2450 SUSY** Structure stained transparent bright, seat and back beech vintage.

**2458 SUSY** Seat and back beech vintage.