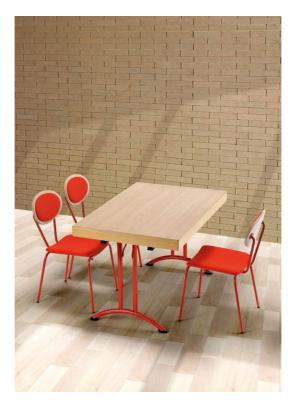

## **BOOM**

Chair suitable for contract and domestic use, adaptable to every need and taste.

735 BOOM Padded seat, laminated with padded back.385 TAVOLO Laminate top.

735 BOOM Seat and back beech. 735 BOOM Seat and back beech stained wenge.

737 BOOM Seat and back oak stained walnut.

**735 BOOM** Padded seat, laminated back.

**737 BOOM** Seat and back beech stained wenge.

**737 BOOM** Seat and back laminate.