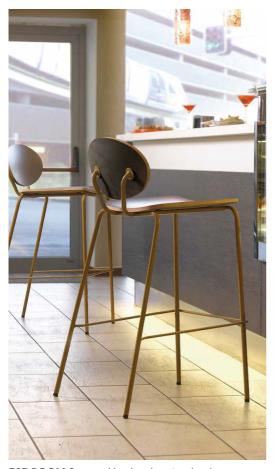

**2458 SUSY** h 80 cm, seat and back in beechwood.

**2630 SUSY** Adjustable height, swivel, beech seat and back

**2620 SUSY** Adjustable height, swivel, beech seat.

**2450 SUSY** Structure stained transparent bright, seat and back beech vintage.