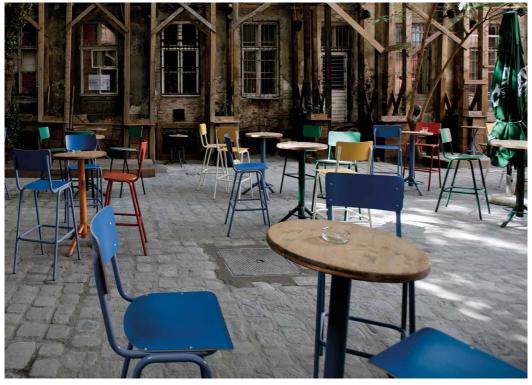

## **BOOM**

Chair suitable for contract and domestic use, adaptable to every need and taste.

735 BOOM Padded seat, laminated with padded back.385 TAVOLO Laminate top.

735 BOOM Seat and back beech. 735 BOOM Seat and back beech stained wenge.

737 BOOM Seat and back oak stained walnut.

**735 BOOM** Padded seat, laminated back.

**737 BOOM** Seat and back beech stained wenge.

**737 BOOM** Seat and back laminate.